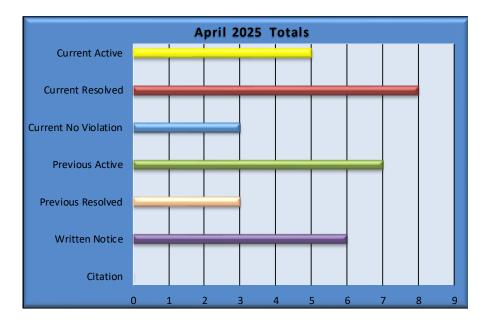

## **Fire Inspection Stats**

| Inspection Category | <b>Total Inspections</b> | Violations |
|---------------------|--------------------------|------------|
| Fire Safety         | 15                       | 9          |
| Change of Use       | 1                        | 4          |
| Acceptance Test     | 5                        | 0          |
| C of O              | 2                        | 0          |
| Fire Investigation  | 0                        | 0          |
| Plan Review         | 9                        | 9          |
| Reinspection        | 6                        | 0          |
| Grand Total         | 38                       | 22         |