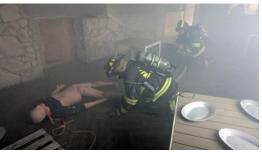

- The Fire Department responded to 86 calls for service in April 2025, with 201-unit responses, averaging 4.6 Firefighters per call with an average first unit emergency response travel time of 3 minutes 37 seconds. Average response time for all incidents, emergency response and normal traffic response: 4 minutes 40 seconds.
- Mutual aid incidents responded: 7 in total, 5 to Commerce Fire and 2 to Milford Fire.
- Mutual aid received: 0
- Training hours for April: 239.88
- April training highlights:
  - Automatic mutual aid training Commerce Fire Department, acquired building, 500 Loop Road (former Ghost Taco Restaurant)
    - SCBA confidence drill evolution where the firefighter navigates a maze where they
      encounter typical items found within burning structures such as overhead wiring, uneven
      flooring conditions, narrowing spaces.
    - Search and rescue evolutions FF entered an area where visibility was limited to simulate conditions found during a structure fire. Firefighters used various search techniques to locate and remove rescue-manikan.
  - New driver/engineer training: Firefighters that have completed their probationary training period are then able to complete a new driver/engineer training program where they learn basic pump operator skills needed to perform this role during structure fires.